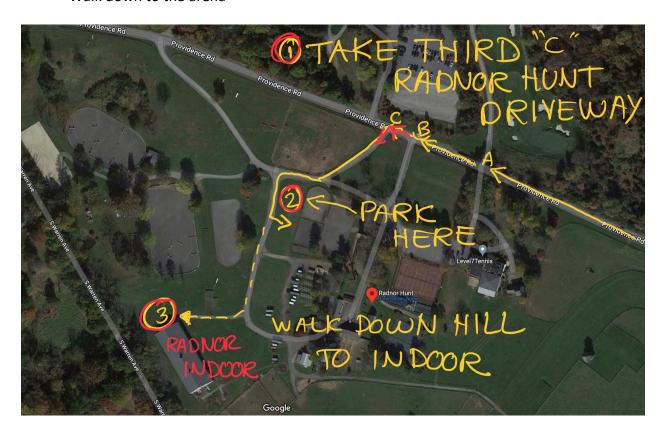

# SABINE SCHUT- KERY CLINIC IN CASE OF RAIN – ALL SESSIONS ON FRIDAY WILL BE HELD AT THE RADNOR INDOOR TRAILER DRIVING DIRECTIONS TO THE RADNOR HUNT ARENA

## Trailer Directions from the NJ Turnpike/I-95 North

- Take the PA Turnpike (276W)
- Take exit 326 on the right towards I-76E
- Immediately after the toll, follow exit 328A to US 202 South / Swedesford Road toward West Chester/ Pottstown
- Keep LEFT at the exit fork and follow signs for US 202 South and merge onto US 202 South
- Go 3.3 miles and exit RIGHT onto PA 252 South towards Paoli
- Go approximately 7.5 miles and at stoplight, turn RIGHT onto Goshen Road
- Go 3.4 miles to first stop sign and turn RIGHT onto Providence Road
- Go 0.8 miles to Radnor Hunt and turn LEFT into the THIRD driveway that comes up on your left for Radnor Hunt, and follow the driveway up and around to your right and then to your left
- Follow signs below for parking

## Trailer Directions from I-95 South / Maryland

- Take I-95N to Exit 7 for I-476N
- Go 5.3 miles and take Exit 5 to US 1 <u>South</u> towards Lima (turn LEFT off the exit onto Route 1 <u>South</u>)
- Take the first exit RIGHT onto PA 252 North/North Providence Road
- Coming off the exit ramp, turn RIGHT at the light onto PA 252 North
- Go 4.4 miles and turn LEFT onto Goshen Road at a light
- Go 3.4 miles to first stop sign and turn RIGHT onto Providence Road
- Go 0.8 miles to Radnor Hunt and turn LEFT into the THIRD driveway that comes up on your left for Radnor Hunt, and follow the driveway up and around to your right and then to your left - Follow signs below for parking

## **Parking Instructions**

- Pull into the third driveway and up the hill and around to the Right
- Then turn left and park up on the hill
- Walk down to the arena